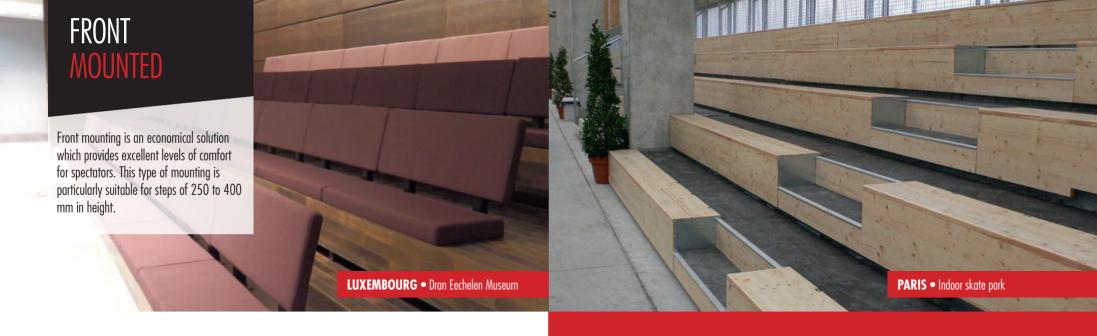

# M-LINE MODEL

### CLEAN AND FRIENDLY

The fabric bench seat is the first choice for many venues thanks to its **smart appearance**, allowing you to create a **warm atmosphere** to welcome your audience.

- Seat thickness from: 50 to 150 mm / Depth from: 300 to 400 mm
- Optional backrest: Folding forwards or backwards

Thickness from: 50 to 80 mm / Height from: 450 to 500 mm

Removable covers with zipper

## M-LINE W MODEL

## IDEAL FOR SPORTS

The wooden bench seat is a durable solution thanks to its easy maintenance. It complements any environment and brings charm to your space.

- Seat thickness from: 30 to 150 mm / Depth from: 300 to 400 mm
- Wood finish: beech. Other finishes available on request
- Optional seat and armrest padding



## M-LINE + MODEL

### COMFORT AND OPTIMIZATION