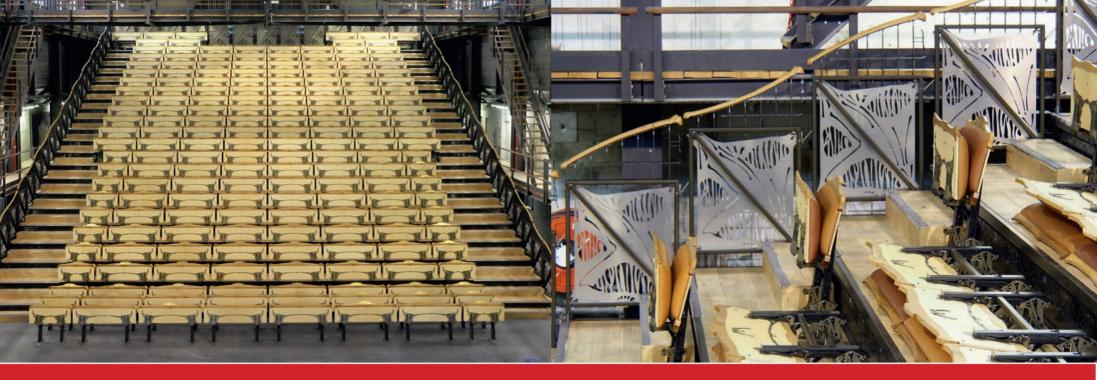

## M-LINE + MODEL

### COMFORT AND OPTIMIZATION

The M-LINE + bench seat offers a wide choice of comfort and aesthetics: the curve, the shape of the backrest or the shape of the seat. Master Industrie works with you to select the perfect ergonomics for your bench.

- Fixed backrest and liftable seat: by gas spring system (regulated and cushioned movement for a silent and continuous seat lift) or a gravity driven system requiring no maintenance.
- Standard dimensions that can be adapted to your requirements:
  Seat thickness: 90 mm / Depth: 430 mm
  Backrest thickness: 70 mm / Height: 500 mm
- Seat and backrest have removable covers with zipper
- Can be mounted on the risers of the tiers