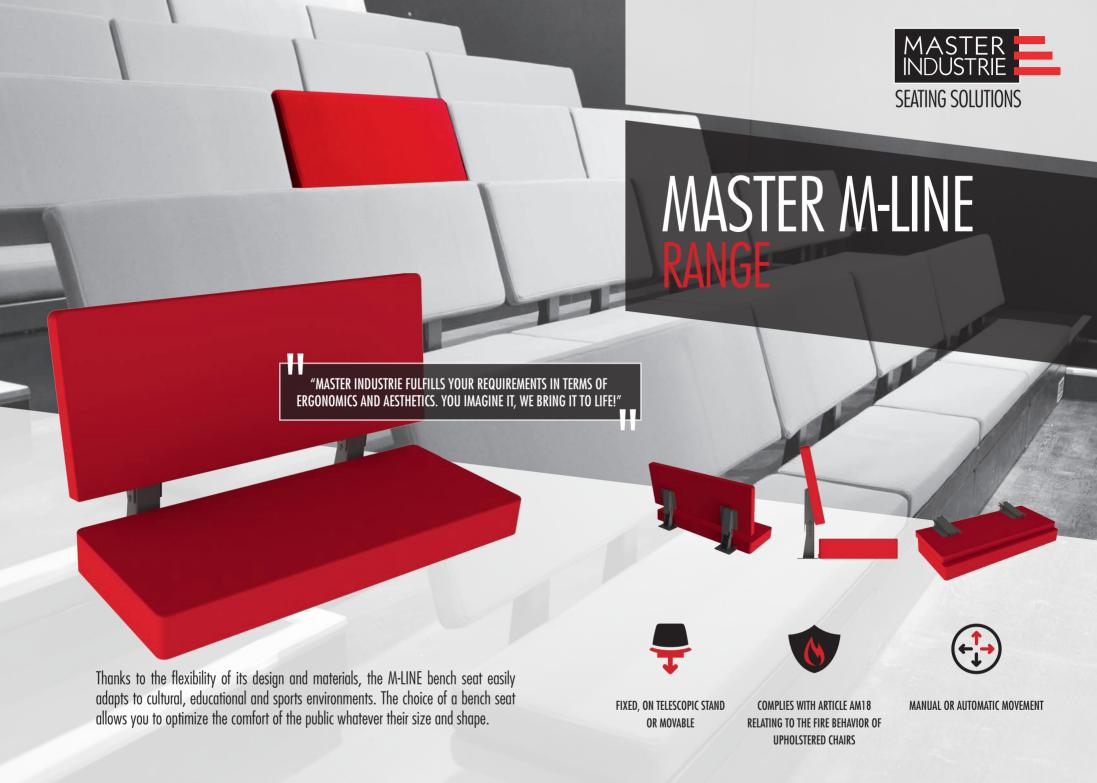

## M-LINE + MODEL

### COMFORT AND OPTIMIZATION

The M-LINE + bench seat offers a wide choice of comfort and aesthetics: the curve, the shape of the backrest or the shape of the seat. Master Industrie works with you to select the perfect ergonomics for your bench.

- Fixed backrest and liftable seat: by gas spring system (regulated and cushioned movement for a silent and continuous seat lift) or a gravity driven system requiring no maintenance.
- Standard dimensions that can be adapted to your requirements:
  Seat thickness: 90 mm / Depth: 430 mm
  Backrest thickness: 70 mm / Height: 500 mm
- Seat and backrest have removable covers with zipper
- Can be mounted on the risers of the tiers