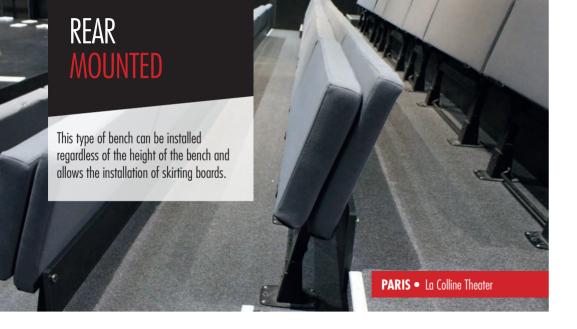

# M-LINE MODEL

### CLEAN AND FRIENDLY

The fabric bench seat is the first choice for many venues thanks to its **smart appearance**, allowing you to create a **warm atmosphere** to welcome your audience.

- Seat thickness from: 50 to 150 mm / Depth from: 300 to 400 mm
- Optional backrest: Folding forwards or backwards

Thickness from: 50 to 80 mm / Height from: 450 to 500 mm

Removable covers with zipper

## M-LINE W MODEL

## IDEAL FOR SPORTS

The wooden bench seat is a durable solution thanks to its easy maintenance. It complements any environment and brings charm to your space.

- Seat thickness from: 30 to 150 mm / Depth from: 300 to 400 mm
- Wood finish: beech. Other finishes available on request
- Optional seat and armrest padding



## M-LINE + MODEL

### COMFORT AND OPTIMIZATION

The M-LINE + bench seat offers a wide choice of comfort and aesthetics: the curve, the shape of the backrest or the shape of the seat. Master Industrie works with you to select the perfect ergonomics for your bench.

- Fixed backrest and liftable seat: by gas spring system (regulated and cushioned movement for a silent and continuous seat lift) or a gravity driven system requiring no maintenance.
- Standard dimensions that can be adapted to your requirements:
  Seat thickness: 90 mm / Depth: 430 mm
  Backrest thickness: 70 mm / Height: 500 mm
- Seat and backrest have removable covers with zipper
- Can be mounted on the risers of the tiers

# FINISHES AND ACCESSORIES

#### CHOOSE FROM A VERY WIDE RANGE OF FINISHES AND COLORS

**Fahric finis