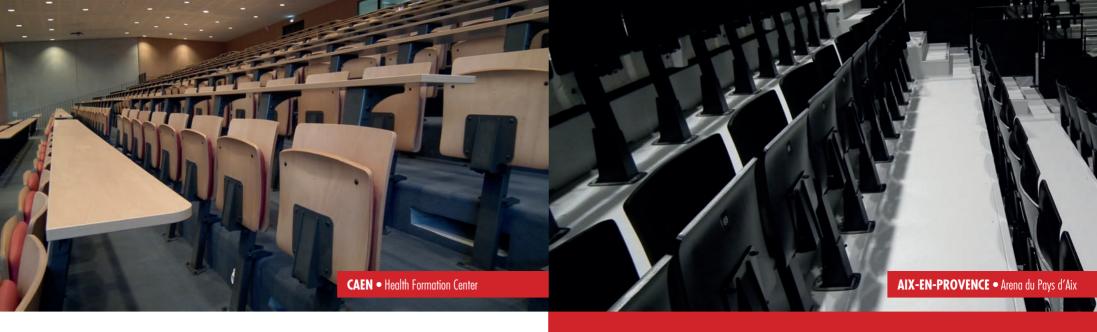

## **BREST ARENA**

In 2014, Master Industrie was one of the companies involved in the construction of the Brest Arena. We were responsible for the design and setting up of four motorized seating stands, which could seat up to 1 316 people and providing wooden seats for the fixed stands to accommodate up to 5 359 people.

The Brest Arena was designed to both complement the strong sporting dynamic of the region, and host high level national and international sporting events and competitions. The building design requirements depended heavily on the optimization of the available space to welcome large scale audiences and the durability of its features. This is why the MASTER ONTARIO was the seat of choice. Their compactness and modularity make the venue extremely flexible, and the low maintenance costs make them a more economically sustainable option.