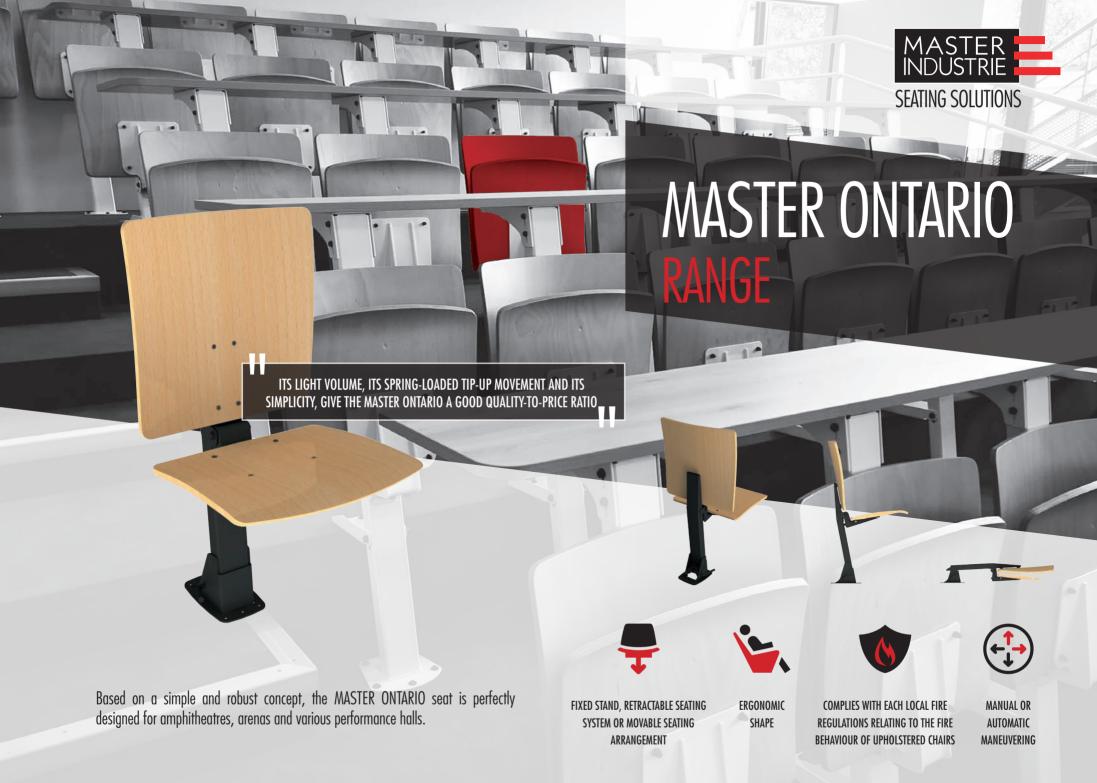

## ONTARIO MODEL

### COMPACT, WARM AND WELCOMING

Its light volume, spring-loaded tip-up movement and its simplicity give the MASTER ONTARIO a good quality-to-price ratio. This seat is designed to allow optimal spacing between each row thanks to its size when folded and a minimal stand height of 240 mm.

- Spacing: 450-600mm
   Seat wood thickness: 13 mm / Depth: 370 mm
   Backrest wood: 13 mm / Height: 430 mm
   Height above ground: 860 mm
- Tip-up movement: by torsion spring