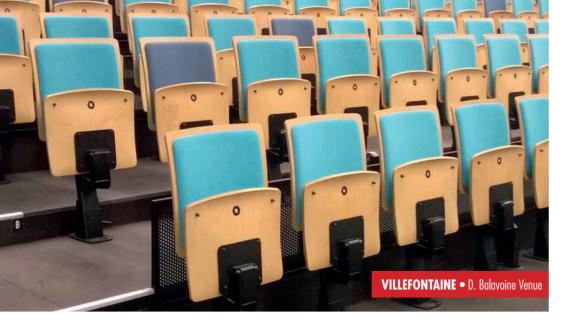

#### CHOOSE FROM A VERY WIDE RANGE OF FINISHES AND COLORS

Wood finishing examples