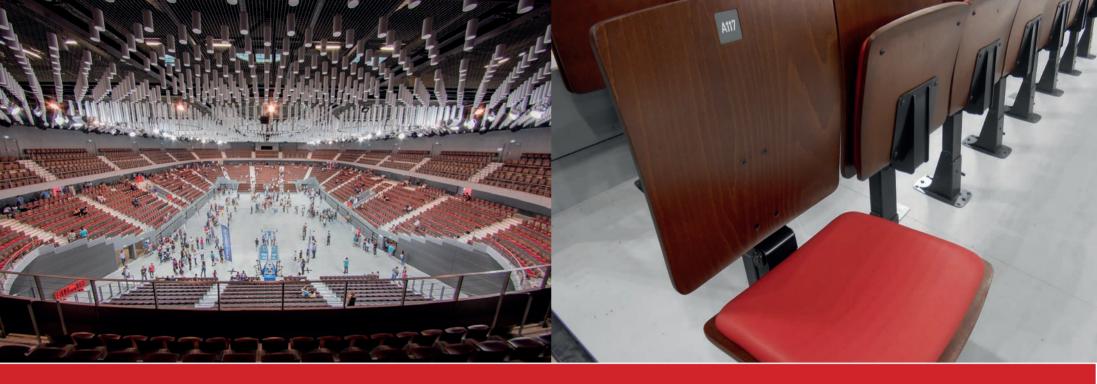

## **BREST ARENA**

In 2014, Master Industrie was one of the companies involved in the construction of the Brest Arena. We were responsible for the design and setting up of four motorized seating stands, which could seat up to 1 316 people and providing wooden seats for the fixed stands to accommodate up to 5 359 people.

The Brest Arena was designed to both complement the strong sporting dynamic of the region, and host high level national and international sporting events and competitions. The building design requirements depended heavily on the optimization of the available space to welcome large scale audiences and the durability of its features. This is why the MASTER ONTARIO was the seat of choice. Their compactness and modularity make the venue extremely flexible, and the low maintenance costs make them a more economically sustainable option.