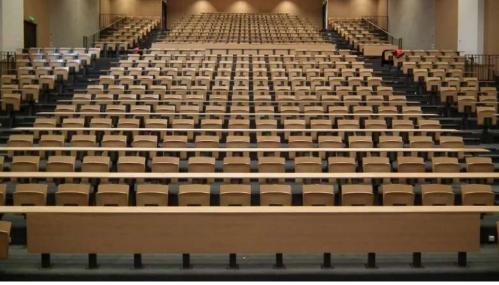

Low profile, lifting spring, simplicity, all these assets provide good value for money.

MASTER Ontario is designed to allow an important space-saving in the aisles, and also to fit into low tierheights.

HR: 150mm

LR: 800mm

Next generation retractable seating systems