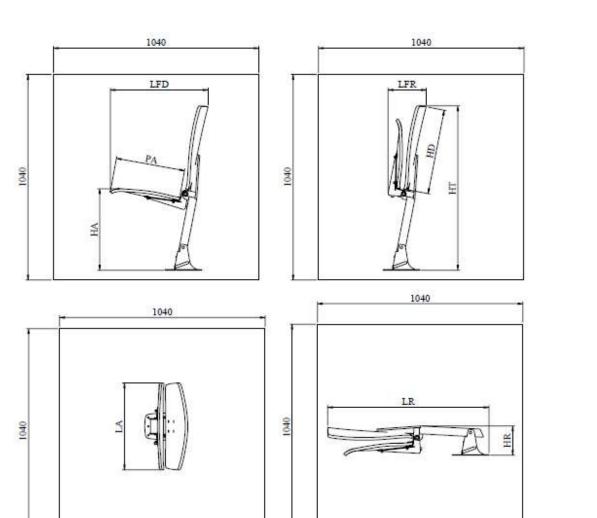

# MASTER ONTARIO STD

LA: 440mm

PA: 350mm

HD: 430mm

HA: 415mm

HT:830mm

LFR: 195mm

LFD: 495mm

HR: 150mm

LR: 800mm

Next generation retractable seating systems