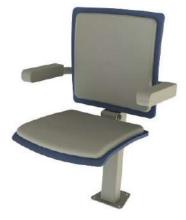

# ARMREST (OPTIONAL)

Laser cut and robot-assembled hinged metal frame Manual operation Wooden armrest in natural or stained varnished wood

## OPTIONS

Upholstered cushions on seat and backrest Numbering

### **ACCESSORIES**

Individual or continuous tablets (fixed, foldable or removable) attached to the backrest or armrest.