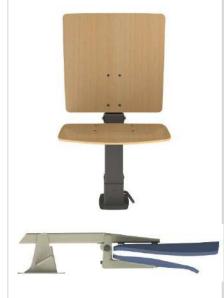

## METAL FRAME

Tubular frame made using robot-assisted mechanical welding from laser-cut parts and machined pins for greater precision and an improved finish.

**Protective Coating:** Thermosetting paint. Standard colour: Black (RAL 9005). Other colours available, upon request.

### BACKREST/SEAT

**Wood frame** made of beech plywood, 13mm thick, shaped over the entire width.

**Ergonomic shape** for maximum comfort. **Stained and varnished wood** 

### **FEATURES**

**For use as follows:** Chair with hinged seat folding down forwards on stand (Rear mounted)/Mounted on moveable beam / Attached to the floor.

Operation: manual by foot pedal

**Attachment System**: On stand: 2 self-tapping screws on the structure + 4 hinge screws on the floor. On the floor: mechanical anchors and screws adapted to the material.

**Tip-up Mechanism**: Automatic (spring-operated)

MASTER Ontario (if delivered with upholstered cushions) complies with local fire regulations.

MASTER Ontario is designed and manufactured according to EN12727. (Mechanical resistance)