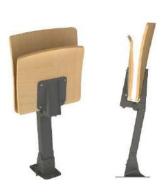

## METAL FRAME

Tubular frame made using robot-assisted mechanical welding from laser-cut parts and machined pins for greater precision and an improved finish.

**Protective Coating:** Thermosetting paint. Standard colour: Black (RAL 9005). Other colours available, upon request.

### BACKREST/SEAT

**Wood frame** made of beech plywood, 13mm thick, shaped over the entire width.

**Ergonomic shape** for maximum comfort. **Stained and varnished wood** 