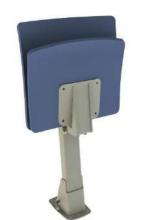

Simple and Compact

Thanks to its availability in different versions, this seat is convenient for various uses:

- Chair with hinged seat folding down flat forwards for retractable seating systems.
- o Fixed chair for balconies.
- o Beam-mounted moveable seats.

Low profile, lifting spring, simplicity, all these assets provide good value for money.

MASTER Ontario is designed to allow an important space-saving in the aisles, and also to fit into low tierheights.

### **FEATURES**

**For use as follows:** Chair with hinged seat folding down forwards on stand (Rear mounted)/Mounted on moveable beam / Attached to the floor.

Operation: manual by foot pedal

**Attachment System**: On stand: 2 self-tapping screws on the structure + 4 hinge screws on the floor. On the floor: mechanical anchors and screws adapted to the material.

**Tip-up Mechanism**: Automatic (spring-operated)

MASTER Ontario (if delivered with upholstered cushions) complies with local fire regulations.

MASTER Ontario is designed and manufactured according to EN12727. (Mechanical resistance)