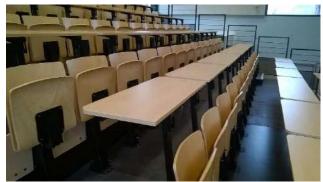

### **ACCESSORIES**

Individual or continuous tablets (fixed, foldable or removable) attached to the backrest or armrest.