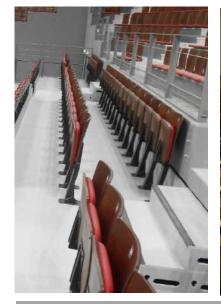

Simple and Compact

Thanks to its availability in different versions, this seat is convenient for various uses:

- Chair with hinged seat folding down flat forwards for retractable seating systems.
- o Fixed chair for balconies.
- o Beam-mounted moveable seats.

Low profile, lifting spring, simplicity, all these assets provide good value for money.

MASTER Ontario is designed to allow an important space-saving in the aisles, and also to fit into low tierheights.