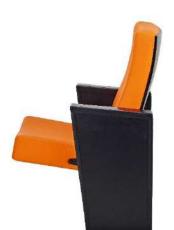

The system used to lift the seat is fully integrated, making it a very attractive model.

The gas-assisted movement and its sleek appearance make this chair unique on the market.

MASTER **Orator** Made in France

#### FEATURES

Use: Attached to the floor

**Attachment system**: On the floor (mechanical anchors and screws suitable for the surface)

Seat folding mechanism: Automatic (gas-assisted)

The MASTER Orator chair complies with article AM18 with regard to the fire safety of upholstered chairs.