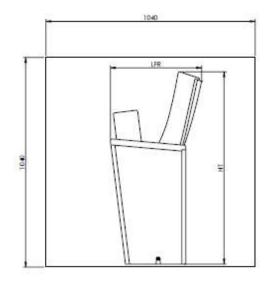

### MASTER ORATOR Chair

MASTER ORATOR LEA : 500 à 600mm LAC : 70 à 120mm LA : 410 à 510mm EA : 100mm ED : 100mm HA : 450mm HT : 950mm LFR : 455mm LFD : 725mm

MASTER INDUSTRIE Zone Vendéopôle – 1, rue René Laënnec – 85130 LA VERRIE Tél. : +33 (0)2 51 67 82 72 – Fax +33 (0)2 51 92 38 38 – e-mail : master@master-industrie.com – www.master-industrie.com