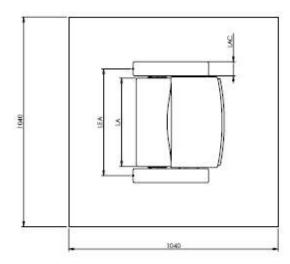

### MASTER ORATOR Chair

MASTER ORATOR LEA : 500 à 600mm LAC : 70 à 120mm LA : 410 à 510mm EA : 100mm ED : 100mm HA : 450mm HT : 950mm LFR : 455mm LFD : 725mm

MASTER INDUSTRIE Zone Vendéopôle – 1, rue René Laënnec – 85130 LA VERRIE Tél. : +33 (0)2 51 67 82 72 – Fax +33 (0)2 51 92 38 38 – e-mail : master@master-industrie.com – www.master-industrie.com