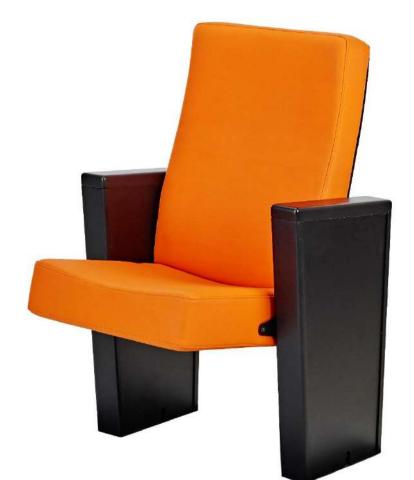

# Top-of-the-range & Innovative concept

This chair is the only one in the MASTER Industrie range to have been designed solely for fixed use. This is a really top-of-the-range chair.

Its innovative concept and integrated hinges give it a very sleek look and it can be finished in many different ways.

The system used to lift the seat is fully integrated, making it a very attractive model.

The gas-assisted movement and its sleek appearance make this chair unique on the market.

MASTER **Orator** Made in France

#### ARMREST

Laser-cut, robot-assembled metal frame Fixed armrests Armrest pad made of upholstered foam or stained and varnished wood