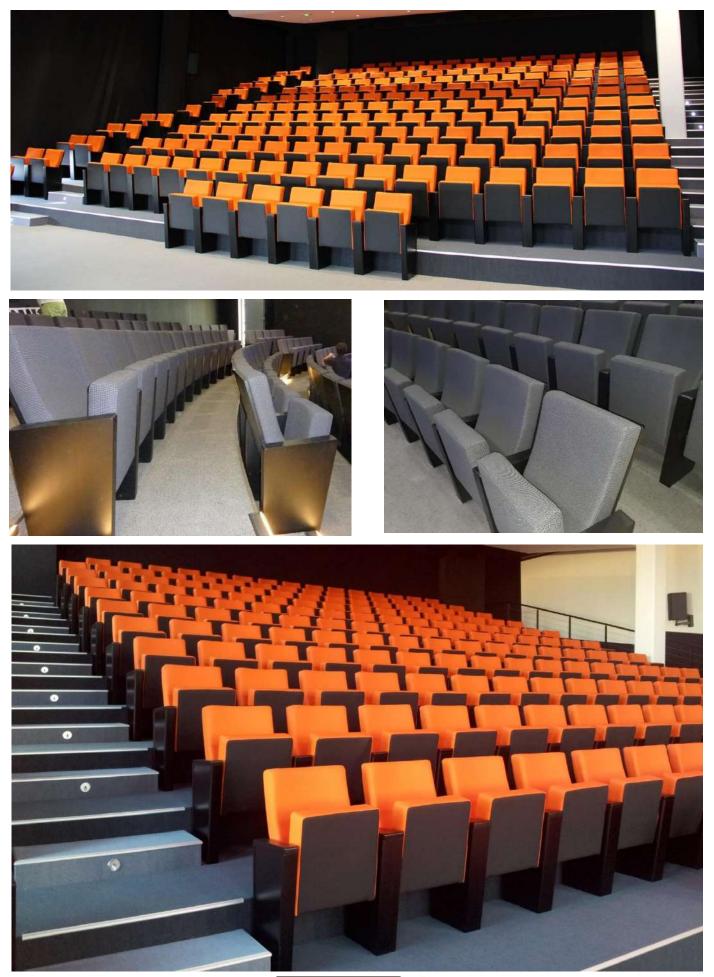

## **MASTER ORATOR Chair**

# Top-of-the-range & Innovative concept

This chair is the only one in the MASTER Industrie range to have been designed solely for fixed use. This is a really top-of-the-range chair.

Its innovative concept and integrated hinges give it a very sleek look and it can be finished in many different ways.

The system used to lift the seat is fully integrated, making it a very attractive model.

The gas-assisted movement and its sleek appearance make this chair unique on the market.

MASTER **Orator** Made in France