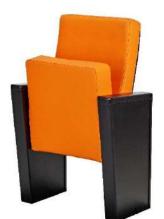

The frame is completely integrated and invisible.

#### BACKREST / SEAT

**Metal sleeves** built into the backrest and seat, attached to the chair's metal frame.

**Wood frame** made of beech plywood, 13mm thick, shaped over the entire width.

Comfortable, high-resilience polyurethane foam cut to shape, density 35 to 45 kg/m3, glued to the wood frame.