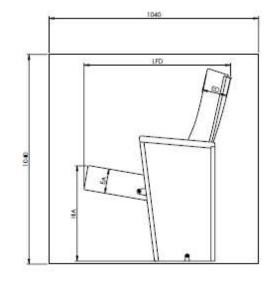

### MASTER ORATOR Chair

MASTER ORATOR LEA : 500 à 600mm LAC : 70 à 120mm LA : 410 à 510mm EA : 100mm ED : 100mm HA : 450mm HT : 950mm LFR : 455mm LFD : 725mm

MASTER INDUSTRIE Zone Vendéopôle – 1, rue René Laënnec – 85130 LA VERRIE Tél. : +33 (0)2 51 67 82 72 – Fax +33 (0)2 51 92 38 38 – e-mail : master@master-industrie.com – www.master-industrie.com