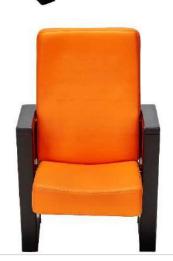

## **MASTER ORATOR Chair**

# Top-of-the-range & Innovative concept

This chair is the only one in the MASTER Industrie range to have been designed solely for fixed use. This is a really top-of-the-range chair.

Its innovative concept and integrated hinges give it a very sleek look and it can be finished in many different ways.

The system used to lift the seat is fully integrated, making it a very attractive model.

The gas-assisted movement and its sleek appearance make this chair unique on the market.

MASTER **Orator** Made in France

**Ergonomic shape** for maximum comfort Removable fabric cover with zip Double-stitched cover on the front of the backrest and the upper side of the seat cushion, for an elegant finish **Foam-backed fabric**, 6 mm thick

#### ARMREST

Laser-cut, robot-assembled metal frame Fixed armrests Armrest pad made of upholstered foam or stained and varnished wood