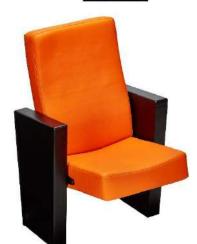

# Top-of-the-range & Innovative concept

This chair is the only one in the MASTER Industrie range to have been designed solely for fixed use. This is a really top-of-the-range chair.

Its innovative concept and integrated hinges give it a very sleek look and it can be finished in many different ways.

**Ergonomic shape** for maximum comfort Removable fabric cover with zip Double-stitched cover on the front of the backrest and the upper side of the seat cushion, for an elegant finish **Foam-backed fabric**, 6 mm thick